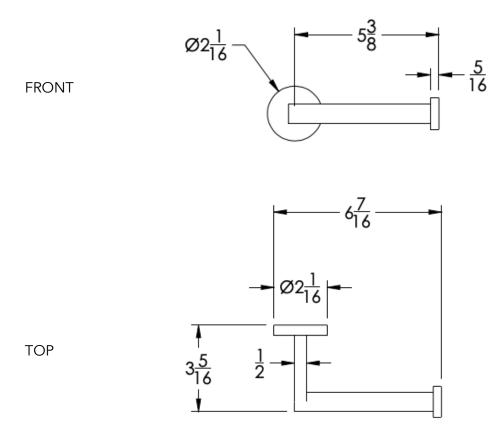

## Dimensions in inches

SIDE  $\emptyset 1\frac{3}{16} - \frac{3}{8}$   $\emptyset 2\frac{1}{16}$ 

NOTE: Dimensions subject to change without notice.